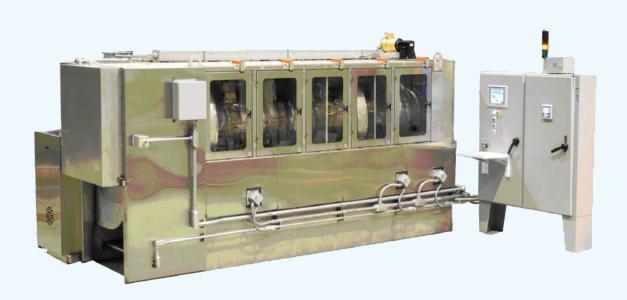

## THE SOLUTION:

Equipment: 24" Pro-clean Dip Cup Drum Washer System

Sequence: Wash-rinse-acid wash-rinse-rust inhibit-rinse

Cleaning Mechansims: Scoop design drum washer with mixers

Drying Mechansim: Heated blow-off

Features: Chemical feed pumps, Tank mixers (3)

Actual Footprint: 183" x 79.25" remote control panel

Ransohoff (800) 248-9274 4933 Provident Drive Cincinnati, OH 45246 Blackstone-NEY Ultrasonics (800) 766-6606 P.O. Box 220 9 N. Main St. Jamestown, NY 14702-0220 CTG Asia (86)0512-66161698 56 Songshan Road Suzhou New District Jiangsu Province, China PRC: 215151